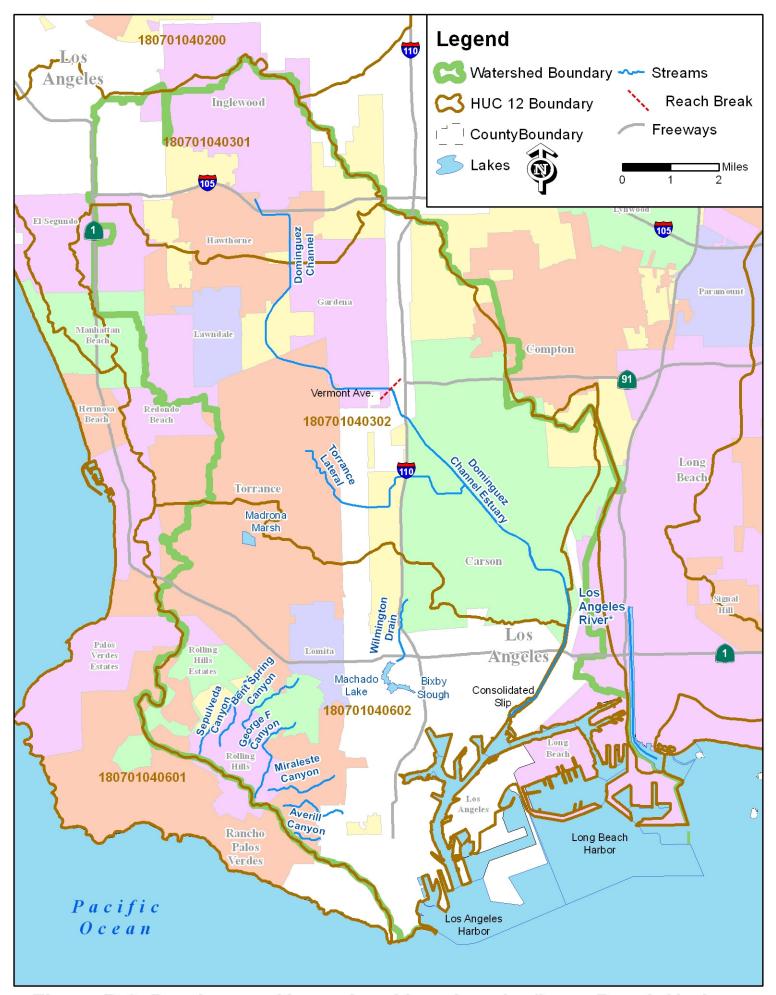

Figure B-2b: Ballona Creek Watershed Hydrologic Units (Santa Monica Bay WMA).

Figure B-2c: Marina Del Rey Watershed Hydrologic Units (Santa Monica Bay WMA).

Figure B-3: Dominguez Channel and Los Angeles/Long Beach Harbors Watershed Management Area Hydrologic Units.