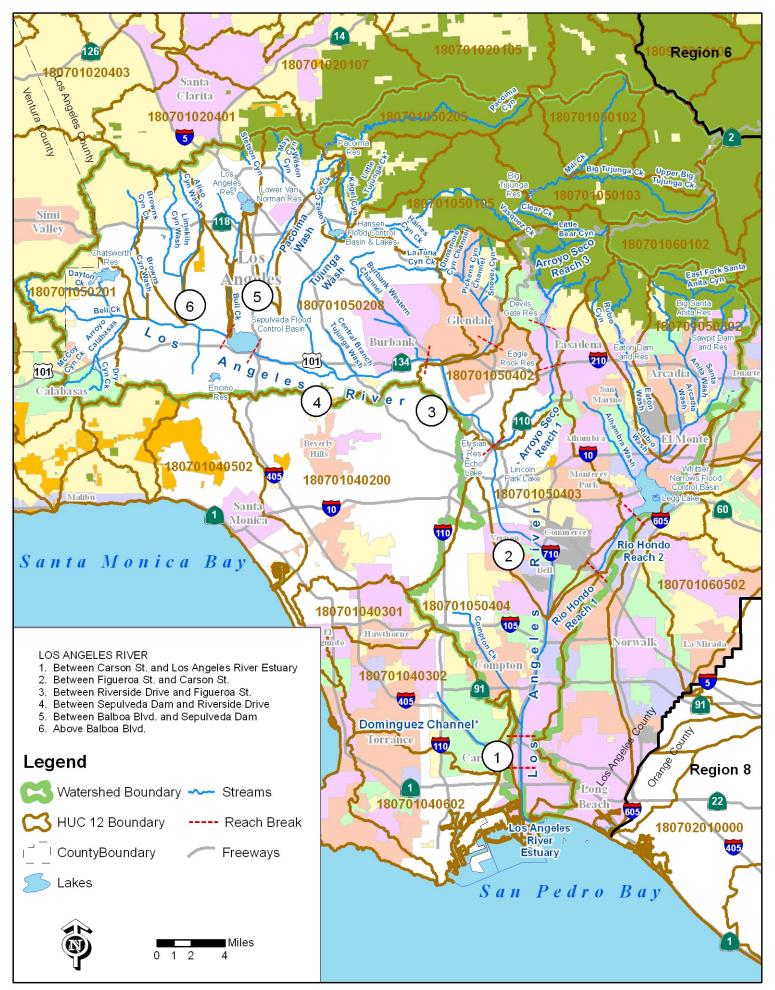

Figure B-3a: Machado Lake Watershed Hydrologic Units (Dominguez Channel & LA/LB Harbors WMA).

Figure B-4: Los Angeles River Watershed Management Area Hydrologic Units.

Figure B-5: San Gabriel River Watershed Management Area Hydrologic Units.