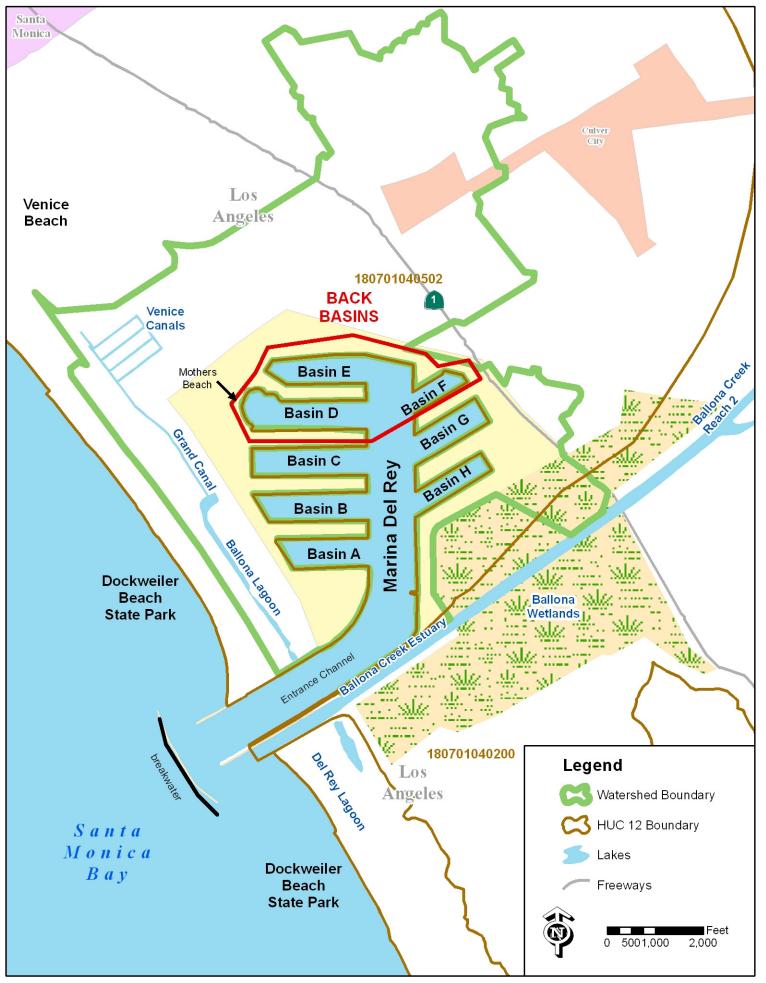

Figure B-2b: Ballona Creek Watershed Hydrologic Units (Santa Monica Bay WMA).

Figure B-2c: Marina Del Rey Watershed Hydrologic Units (Santa Monica Bay WMA).

Figure B-3: Dominguez Channel and Los Angeles/Long Beach Harbors Watershed Management Area Hydrologic Units.