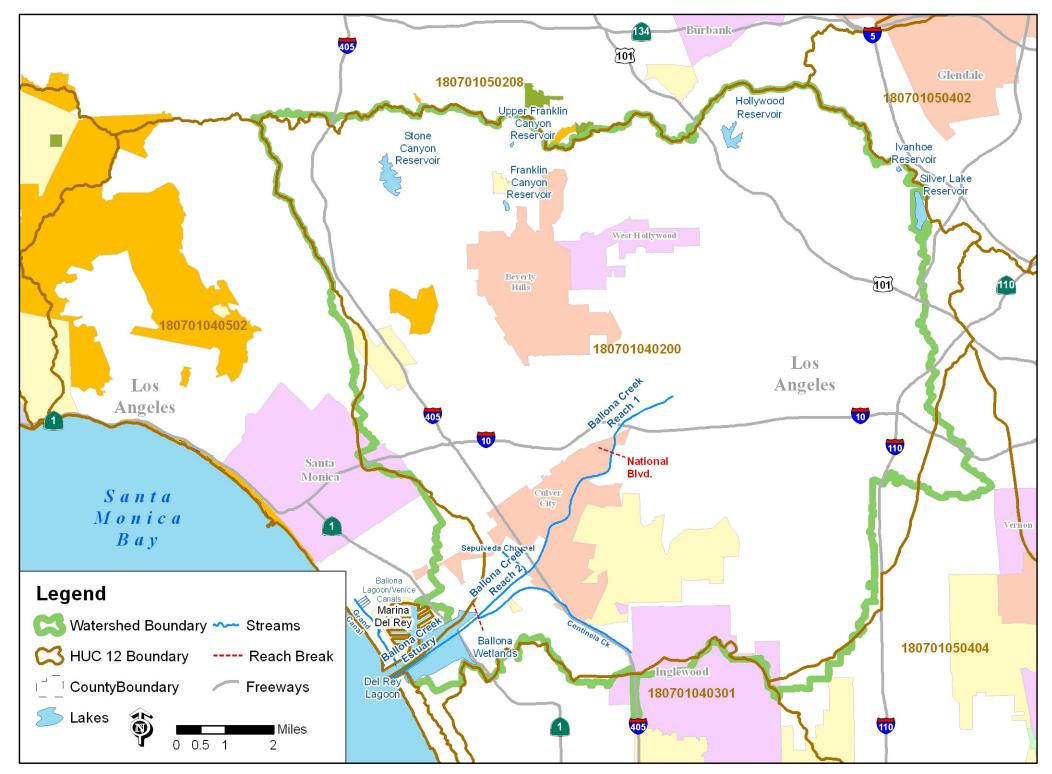

Figure B-2b: Ballona Creek Watershed Hydrologic Units (Santa Monica Bay WMA).

Figure B-2c: Marina Del Rey Watershed Hydrologic Units (Santa Monica Bay WMA).

Figure B-3: Dominguez Channel and Los Angeles/Long Beach Harbors Watershed Management Area Hydrologic Units.