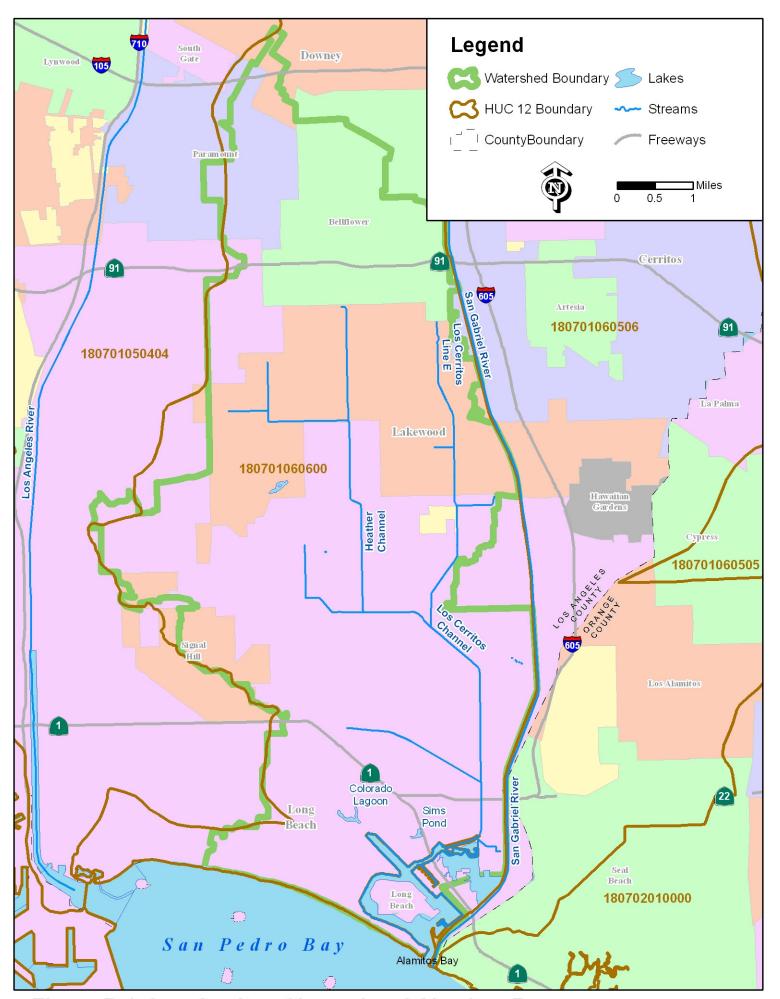

Figure B-6: Los Cerritos Channel and Alamitos Bay Watershed Management Area Hydrologic Units.

Figure B-7: Middle San Antonio Creek Subwatershed Hydrologic Units.