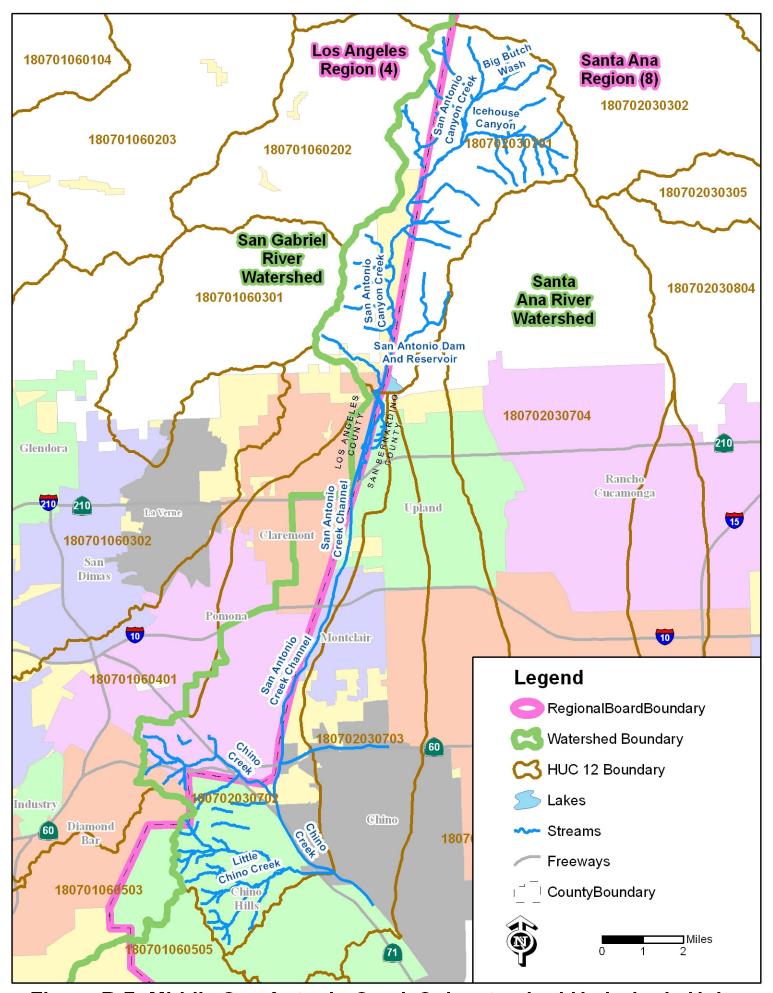

Figure B-6: Los Cerritos Channel and Alamitos Bay Watershed Management Area Hydrologic Units.

Figure B-7: Middle San Antonio Creek Subwatershed Hydrologic Units.