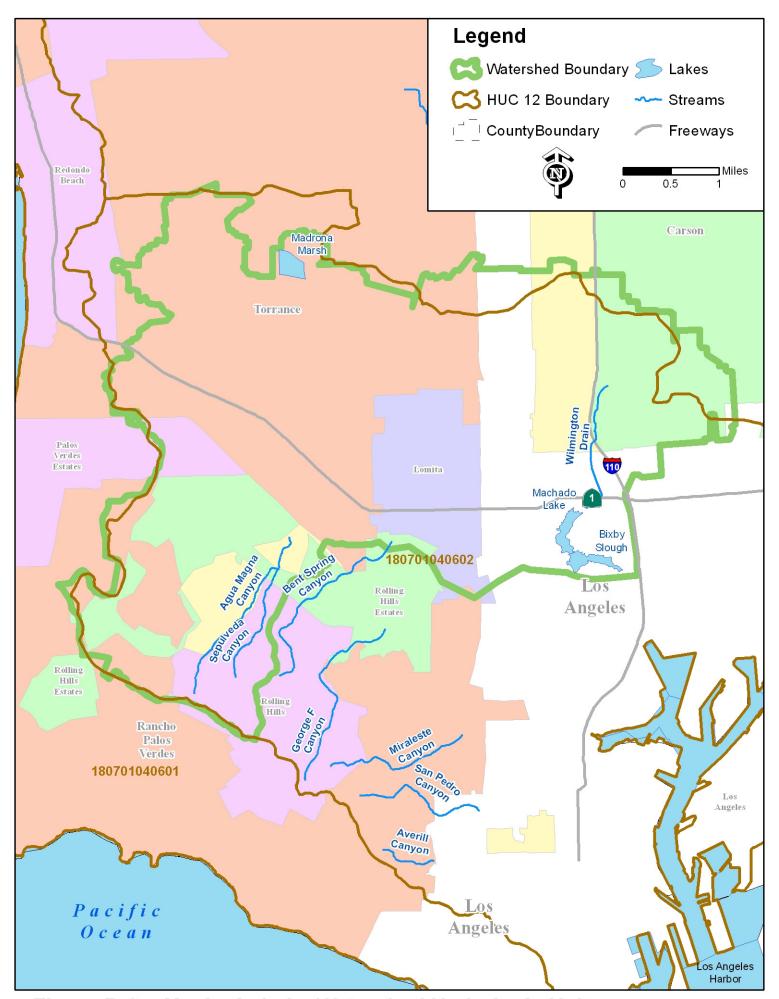

Figure B-3a: Machado Lake Watershed Hydrologic Units (Dominguez Channel & LA/LB Harbors WMA).

Figure B-4: Los Angeles River Watershed Management Area Hydrologic Units.

Figure B-5: San Gabriel River Watershed Management Area Hydrologic Units.