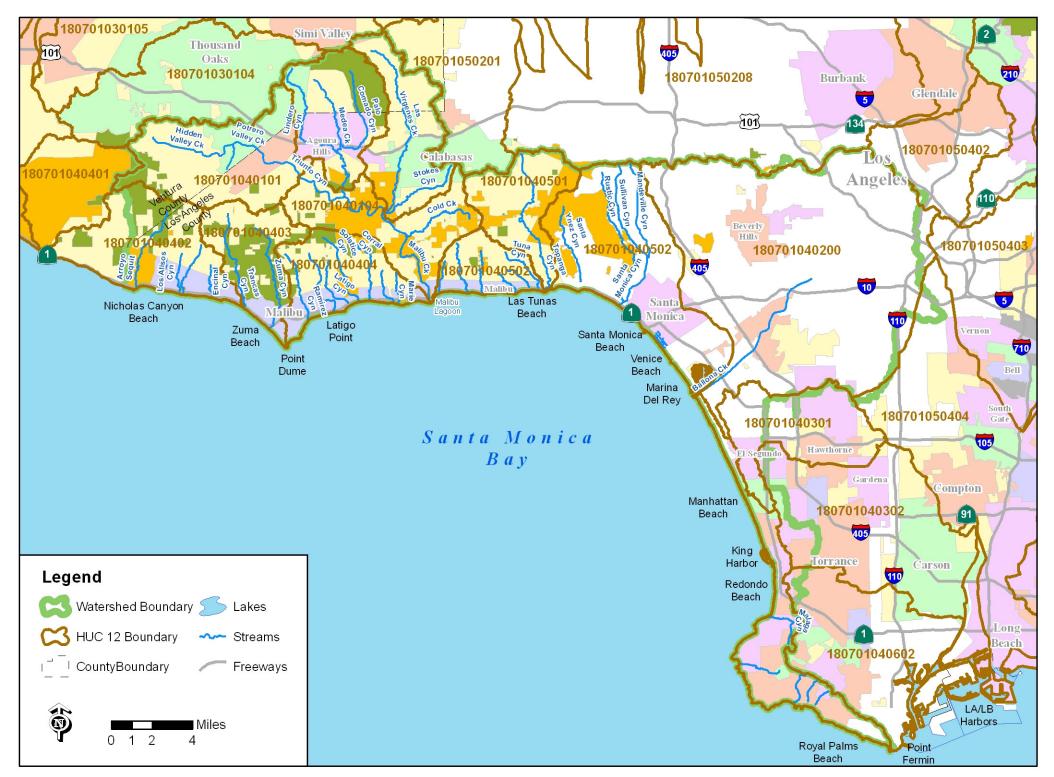

## ATTACHMENT B - WATERSHED MANAGEMENT AREA MAPS

Figure B-1: Upper Santa Clara River Watershed Management Area Hydrologic Units.

Figure B-2: Santa Monica Bay Watershed Management Area Hydrologic Units.

Figure B-2a: Malibu Creek Watershed Hydrologic Units (Santa Monica Bay WMA).