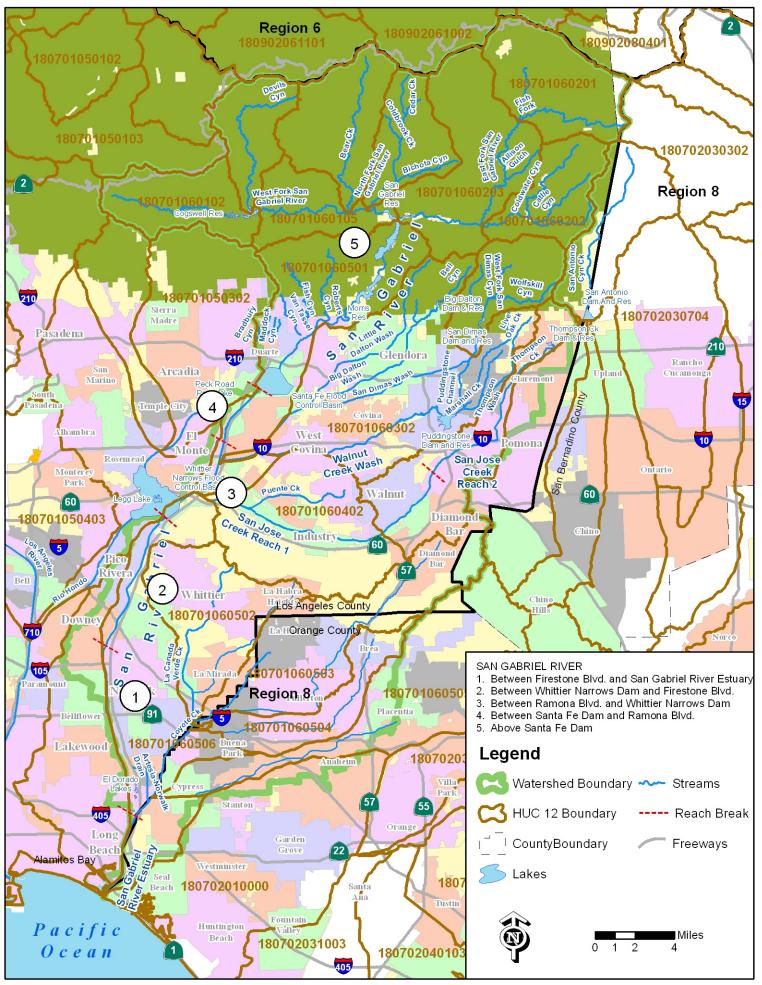

Figure B-3a: Machado Lake Watershed Hydrologic Units (Dominguez Channel & LA/LB Harbors WMA).

Figure B-4: Los Angeles River Watershed Management Area Hydrologic Units.

Figure B-5: San Gabriel River Watershed Management Area Hydrologic Units.