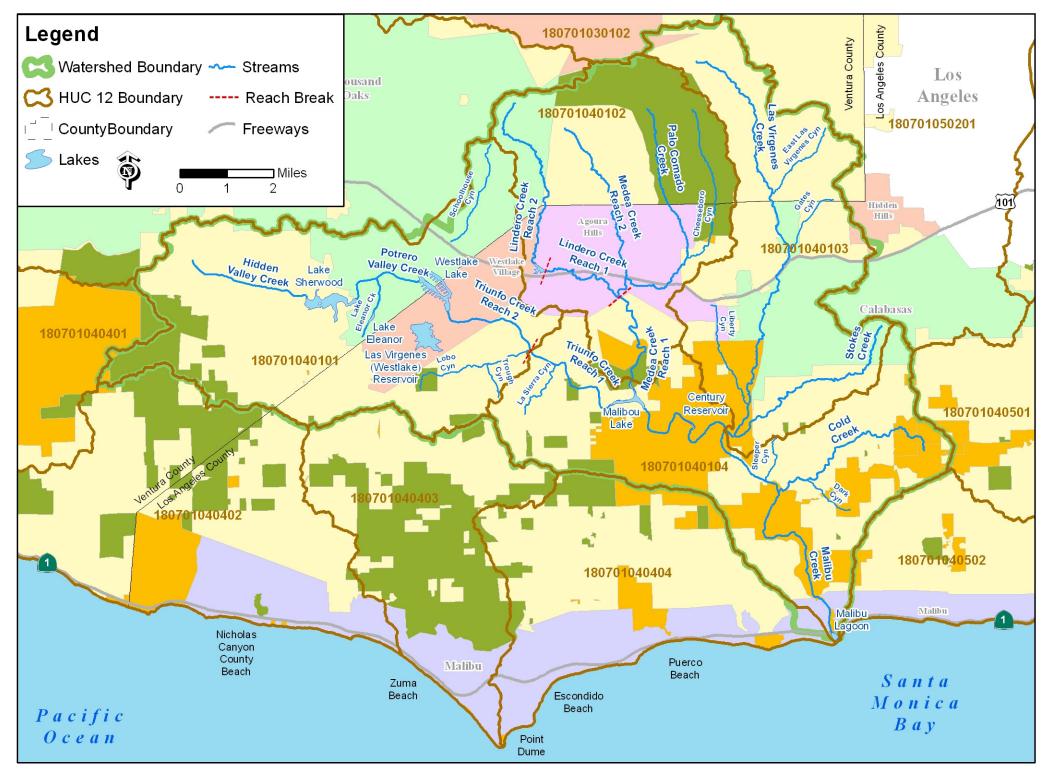

## ATTACHMENT B - WATERSHED MANAGEMENT AREA MAPS

Figure B-1: Upper Santa Clara River Watershed Management Area Hydrologic Units.

Figure B-2: Santa Monica Bay Watershed Management Area Hydrologic Units.

Figure B-2a: Malibu Creek Watershed Hydrologic Units (Santa Monica Bay WMA).