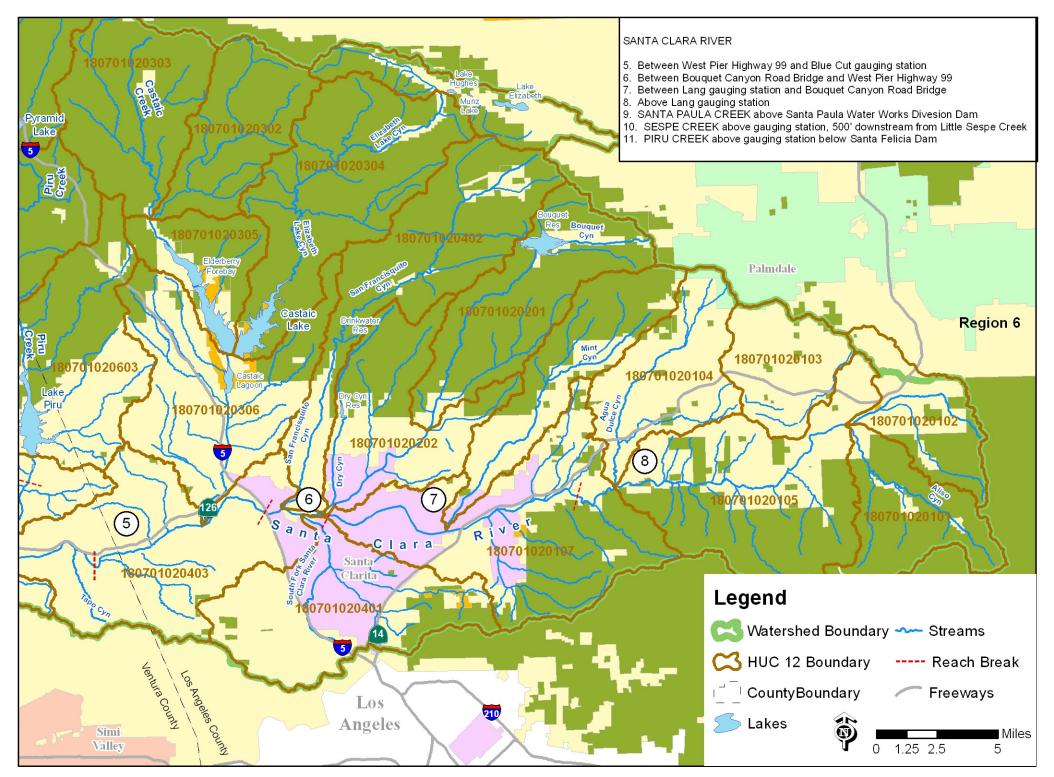

## ATTACHMENT B - WATERSHED MANAGEMENT AREA MAPS

Figure B-1: Upper Santa Clara River Watershed Management Area Hydrologic Units.

Figure B-2: Santa Monica Bay Watershed Management Area Hydrologic Units.

Figure B-2a: Malibu Creek Watershed Hydrologic Units (Santa Monica Bay WMA).